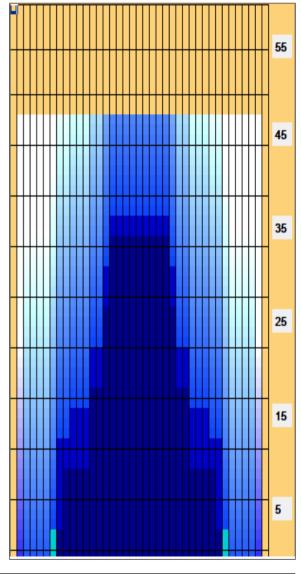

## 20240401

Oil Pattern Distance: 48 Feet 48 Feet Oil Per Board: 40 uL **Reverse Brush Drop:** Forward Oil Total: 13.6 mL **Reverse Oil Total:** 8.52 mL **Volume Oil Total:** 22.12 mL Forward Boards Crossed: 340 Boards Reverse Boards Crossed: 213 Boards **Total Boards Crossed:** 553 Boards

|     | Start      | Stop       | Loads                | Speed       | Crossed              | Start         | End      | Feet          | T.Oil      |
|-----|------------|------------|----------------------|-------------|----------------------|---------------|----------|---------------|------------|
| 1   | 3L         | 3R         | 2                    | 14          | 70                   | 0.0           | 1.9      | 1.9           | 2800       |
| 2   | 7L         | 7R         | 3                    | 14          | 81                   | 1.9           | 7.8      | 5.9           | 3240       |
| 3   | 9L         | 9R         | 3                    | 14          | 69                   | 7.8           | 13.7     | 5.9           | 2760       |
| 4   | 13L        | 13R        | 4                    | 14          | 60                   | 13.7          | 21.6     | 7.9           | 2400       |
| 5   | 15L        | 15R        | 3                    | 18          | 33                   | 21.6          | 29.2     | 7.6           | 1320       |
| 6   | 16L        | 16R        | 3                    | 18          | 27                   | 29.2          | 36.8     | 7.6           | 1080       |
| 7   | 2L         | 2R         | 0                    | 22          | 0                    | 36.8          | 40.0     | 3.2           | 0          |
| 8   | 2L         | 2R         | 0                    | 26          | 0                    | 40.0          | 48.0     | 8.0           | 0          |
|     |            |            |                      |             |                      |               |          |               |            |
|     |            |            |                      |             |                      |               |          |               |            |
|     |            |            |                      | everse      | More                 |               |          |               |            |
|     |            |            | ard Re               | everse      |                      |               | End      | Feet          | T.Oil      |
| 1   | <b>( )</b> | Forwa      | ard Re<br>Loads<br>0 | everse      | More Crossed         |               |          |               | T.Oil      |
| 1 2 | Start      | Forwa      | Loads<br>0           | everse      | More Crossed 0       | Start         | End      | Feet          |            |
|     | Start 2L   | Stop<br>2R | ard Re<br>Loads<br>0 | Speed<br>26 | More<br>Crossed<br>0 | Start<br>48.0 | End 38.0 | Feet<br>-10.0 | T.Oil<br>0 |