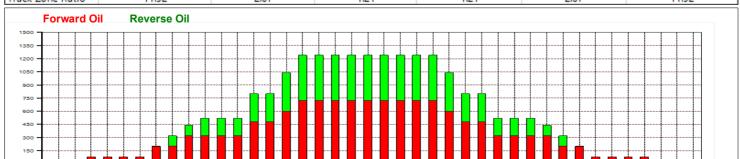

## 20240401

Oil Pattern Distance: 48 Feet 48 Feet Oil Per Board: 40 uL **Reverse Brush Drop:** Forward Oil Total: 13.6 mL **Reverse Oil Total:** 8.52 mL **Volume Oil Total:** 22.12 mL Forward Boards Crossed: 340 Boards Reverse Boards Crossed: 213 Boards **Total Boards Crossed:** 553 Boards

|     | Start      | Stop       | Loads                | Speed       | Crossed              | Start         | End      | Feet          | T.Oil      |
|-----|------------|------------|----------------------|-------------|----------------------|---------------|----------|---------------|------------|
| 1   | 3L         | 3R         | 2                    | 14          | 70                   | 0.0           | 1.9      | 1.9           | 2800       |
| 2   | 7L         | 7R         | 3                    | 14          | 81                   | 1.9           | 7.8      | 5.9           | 3240       |
| 3   | 9L         | 9R         | 3                    | 14          | 69                   | 7.8           | 13.7     | 5.9           | 2760       |
| 4   | 13L        | 13R        | 4                    | 14          | 60                   | 13.7          | 21.6     | 7.9           | 2400       |
| 5   | 15L        | 15R        | 3                    | 18          | 33                   | 21.6          | 29.2     | 7.6           | 1320       |
| 6   | 16L        | 16R        | 3                    | 18          | 27                   | 29.2          | 36.8     | 7.6           | 1080       |
| 7   | 2L         | 2R         | 0                    | 22          | 0                    | 36.8          | 40.0     | 3.2           | 0          |
| 8   | 2L         | 2R         | 0                    | 26          | 0                    | 40.0          | 48.0     | 8.0           | 0          |
|     |            |            |                      |             |                      |               |          |               |            |
|     |            |            |                      |             |                      |               |          |               |            |
|     |            |            |                      | everse      | More                 |               |          |               |            |
|     |            |            | ard Re               | everse      |                      |               | End      | Feet          | T.Oil      |
| 1   | <b>( )</b> | Forwa      | ard Re<br>Loads<br>0 | everse      | More Crossed         |               |          |               | T.Oil      |
| 1 2 | Start      | Forwa      | Loads<br>0           | everse      | More Crossed 0       | Start         | End      | Feet          |            |
|     | Start 2L   | Stop<br>2R | ard Re<br>Loads<br>0 | Speed<br>26 | More<br>Crossed<br>0 | Start<br>48.0 | End 38.0 | Feet<br>-10.0 | T.Oil<br>0 |